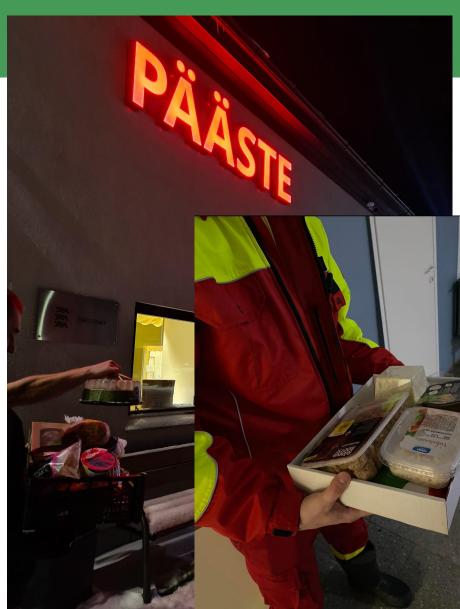

#### question

 military sector and resources: how to reduce waste in military structures