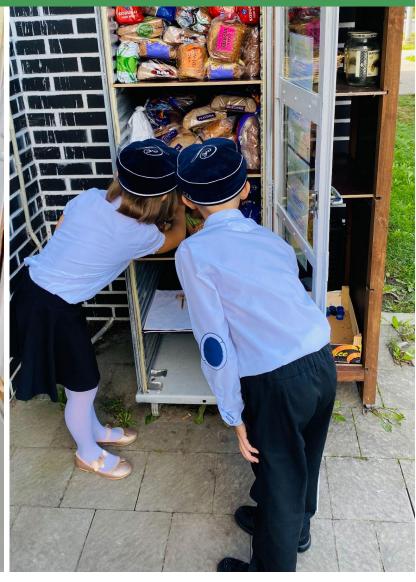

# Community capboard / food cabinet helps to avoid food waste and creates community feeling

#### validation of the idea in the community with a prototype

- Laulasmaa
- Vasalemma
- Paldiski city
- Lehola
- Keila city
- Rapla city
- Haapsal city
- Põlva city
- Põltsamaa city2024
- Peetri
- Padise
- Klooga