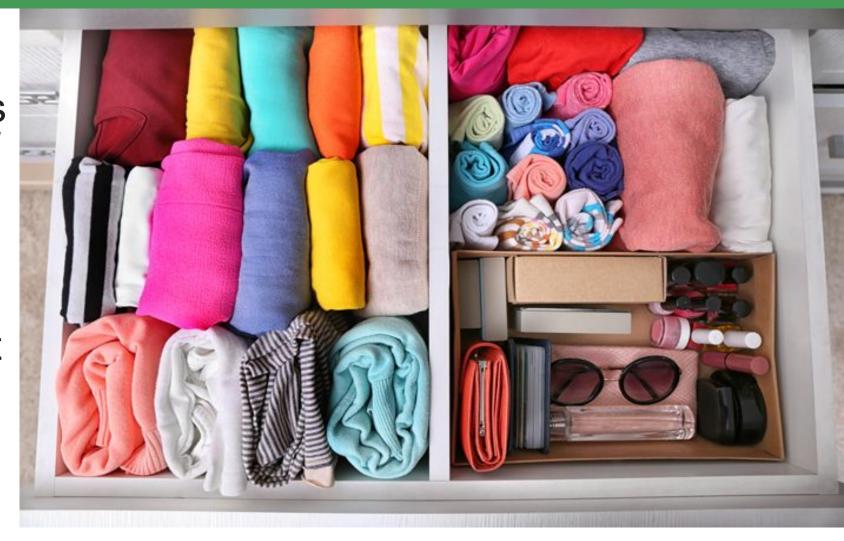

#### Seminar: how to survive at home office and life changing tidying art with Kon-Mari method

The KonMari Method encourages people to get rid of items that no longer have a purpose (or no longer "spark joy") and keep items that are purposeful and meaningful.