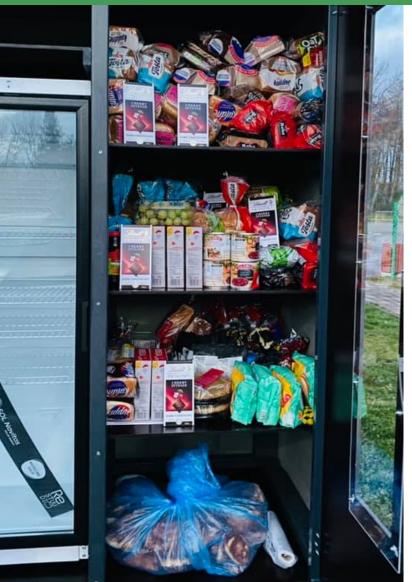

# Community capboard / food cabinet helps to avoid food waste and creates community feeling

Local ressourses remain local = smaller footstep = blue economy