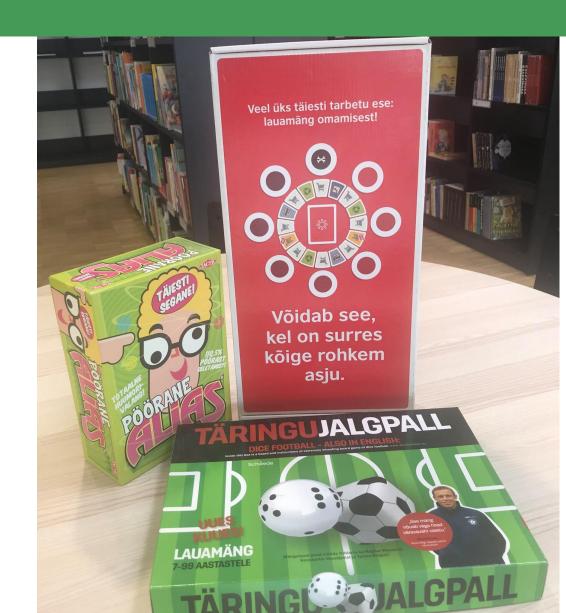

#### board game circulation in libraries

More than 100 board games were collected during one month.