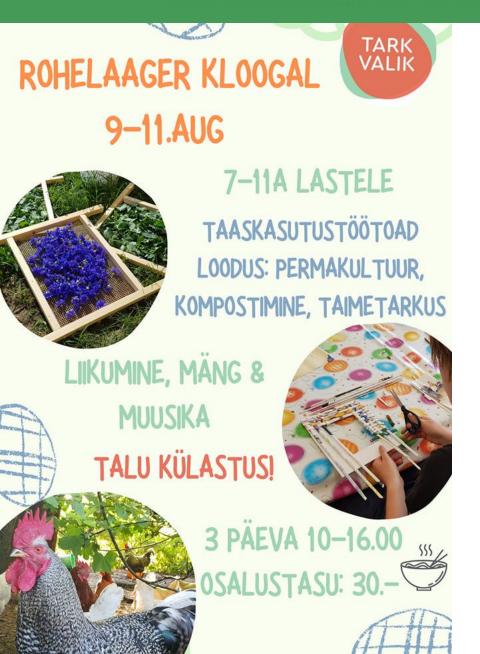

#### Green camp for kids 7-11 years of age in Klooga village (3y)

STUU DI ROHELAAGER KLOOGAL 7-10.AUG KELL 10-16

ROBOOTIKA

MAASTIKUMÄNG
PERMAKULTUUR, KOMPOSTIMINE
LIIKUMINE & MEESKONNATÖÖ

TAASKASUTUSTÖÖTOAD
SOKINUKKUDE & LAMBIKUPLITE
MEISTERDAMINE
ELEKTRITÖÖTUBA

7-12 AASTASTELE LÄÄNE-HARJU KULTUURIKESKUSE KLOOGA MAJAS

LISAINFO JA REGISTREERIMINE:
WWW.RESTUUDIO.EE
55522226