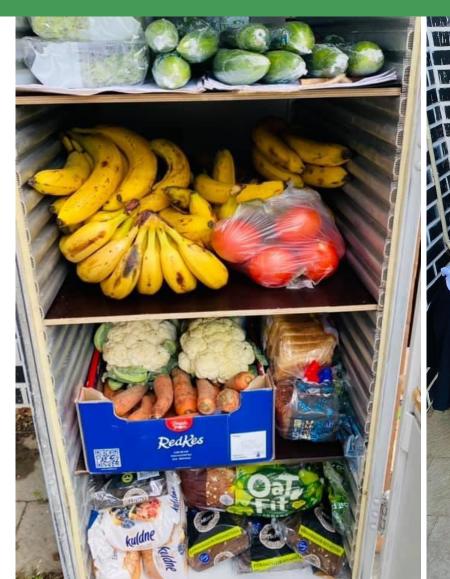

# Community capboard / food cabinet helps to avoid food waste and creates community feeling

# An example: saved and shared food in small city of Põlva