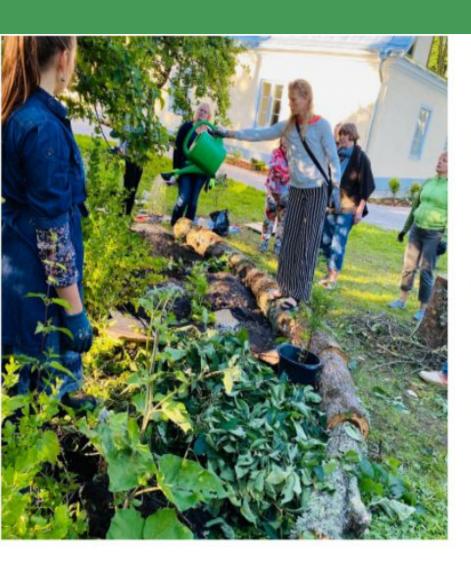

#### Biodiversity seminars: community forest garden; community herbal spiral

### Biodiversity in the soil, in the garden and on the plate. Eatable plants in nature.