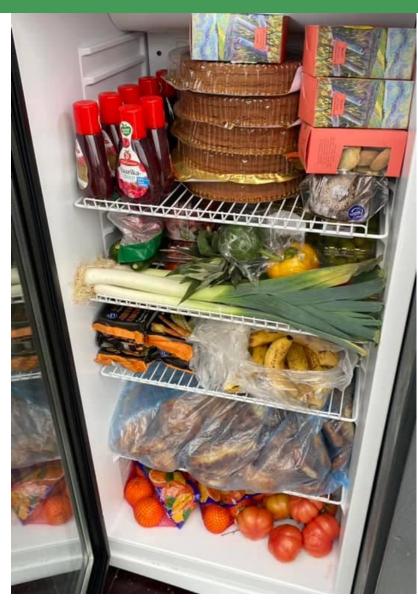

# Community capboard / food cabinet helps to avoid food waste and creates community feeling

# An example: saved and shared food in small city of Põlva