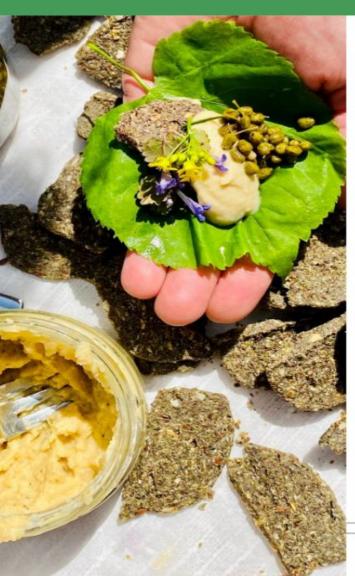

### Biodiversity in the soil, in the garden and on the plate. Eatable plants in nature.