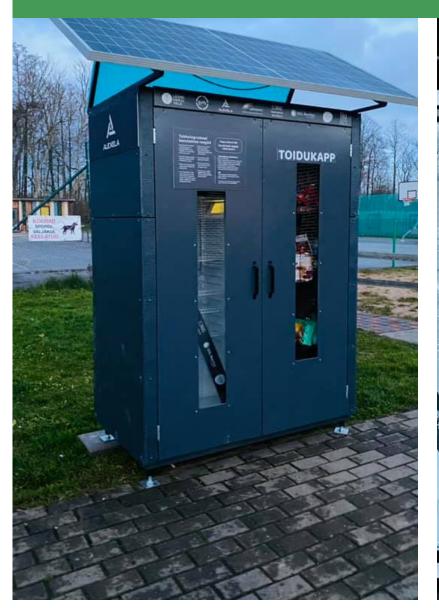

# Community capboard / food cabinet helps to avoid food waste and creates community feeling

#### validation of the idea in the community with a prototype

- Laulasmaa
- Vasalemma
- Paldiski city
- Lehola
- Keila city
- Rapla city
- Haapsal city
- Põlva city
- Põltsamaa city2024
- Peetri
- Padise
- Klooga