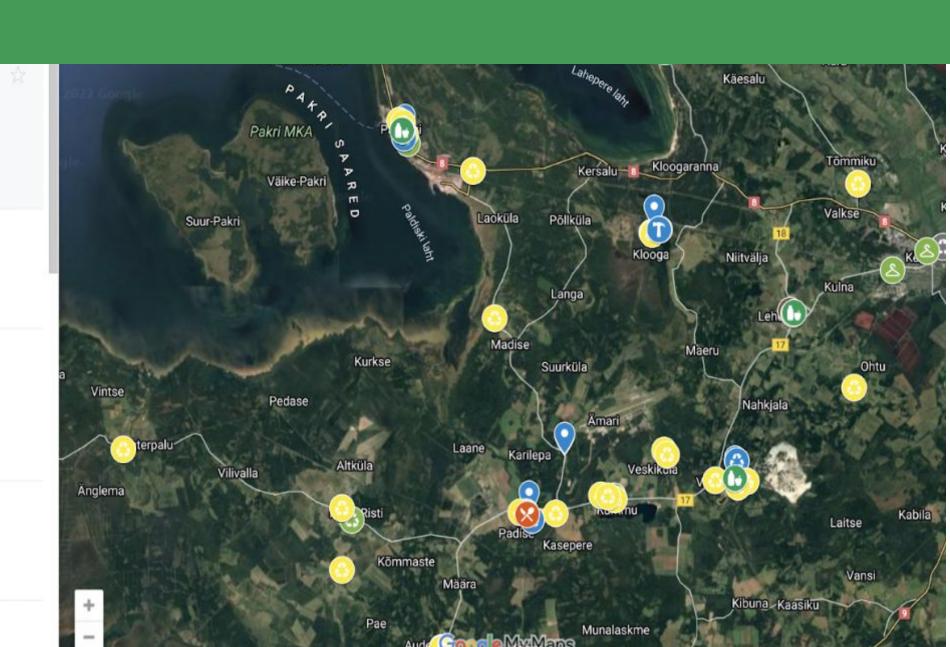

#### Interactive map of recycling possibilities in municipality

Kaardilt leiad teavet ringmajandust toetavate võimaluste kohta Lääne-Harju vallas. Kaarti täiendame infoga jooksvalt.

5 699 vaatamist Avaldati 28 minutit tagasi